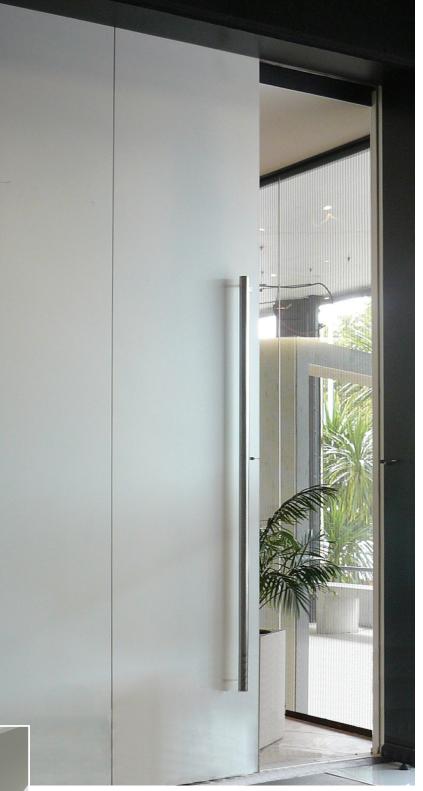

#### CS HeavyDutyTrack

is an ultra heavy duty extruded track system designed to take oversized or heavy doors up to a maximum of 500kg (1100lb).

This track is suitable for a wide range of commercial, industrial and residential applications such as large feature doors (as pictured) or large factory doors.

The track is supplied in a clear (natural) anodized finish, making it suitable for interior or exterior use.

Large feature door hung on CS HeavyDutyTrack.

CS HeavyDuty Track