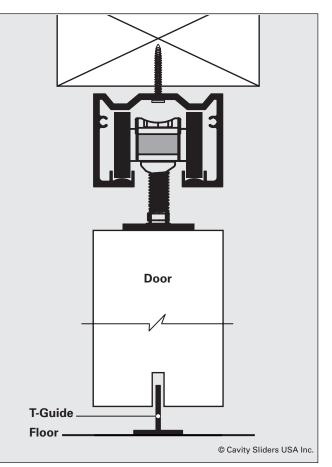

#### Suggested Assembly Detail

### How to Order

- 1. Specify track length (available in lengths up to 28')
- 2. Choose an M10 carriage pack (one per door) - refer to Carriage Packs page

M10 (1100lb)

(includes carriages, mounting plates, T-Guide, fixing screws, adjusting wrench, installation instructions and stops if required)