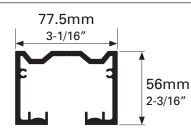

#### Technical Information

Finish:

Max. Door Weight: Min. Door Thickness: Carriage Pack: Clear anodized 500kg 1100lb 40mm 1-9/16″ M10 only